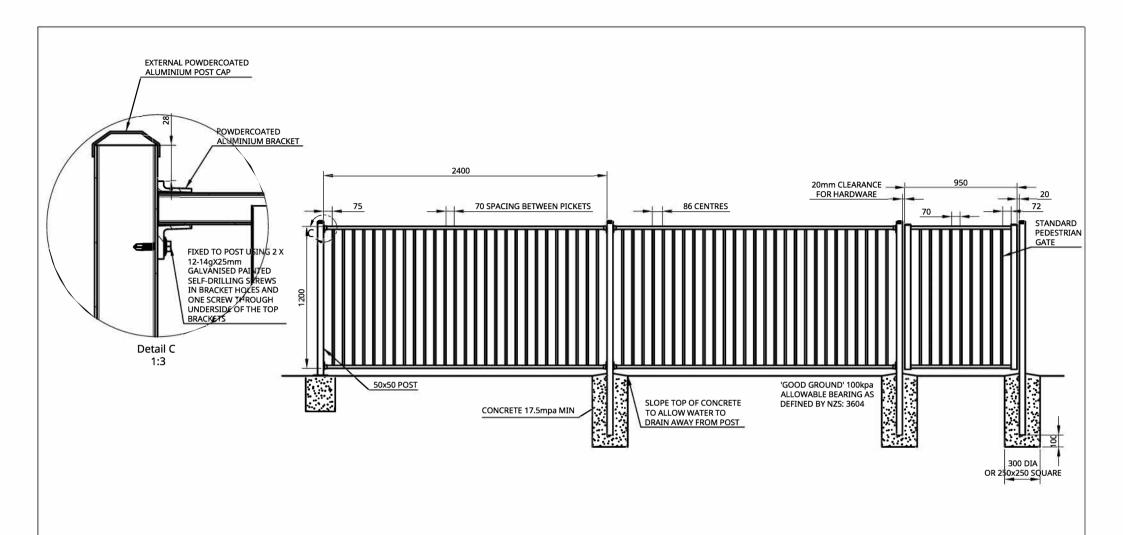

| <b>≕</b> Fentec                                                         |                   |        |                         | Lodge Pool Panel 1200mm                                   | Rail Profile   | 38x25 Square Aluminium with R2 radius on corners                                                                                                                                                                                                                                                                                                                                                                                                                                                                                                                                                                                                                                                                                                                                                                                                                                                                                                                                                                                                                                                                                                                                                                                                                                                                                                                                                                                                                                                                                                                                                                                                                                                                                                                                                                                                                                                                                                                                                                                                                                                                               | Bracket Fixing Post Caps  | External Aluminium Bracket (adjustable brackets available for angled corners) |
|-------------------------------------------------------------------------|-------------------|--------|-------------------------|-----------------------------------------------------------|----------------|--------------------------------------------------------------------------------------------------------------------------------------------------------------------------------------------------------------------------------------------------------------------------------------------------------------------------------------------------------------------------------------------------------------------------------------------------------------------------------------------------------------------------------------------------------------------------------------------------------------------------------------------------------------------------------------------------------------------------------------------------------------------------------------------------------------------------------------------------------------------------------------------------------------------------------------------------------------------------------------------------------------------------------------------------------------------------------------------------------------------------------------------------------------------------------------------------------------------------------------------------------------------------------------------------------------------------------------------------------------------------------------------------------------------------------------------------------------------------------------------------------------------------------------------------------------------------------------------------------------------------------------------------------------------------------------------------------------------------------------------------------------------------------------------------------------------------------------------------------------------------------------------------------------------------------------------------------------------------------------------------------------------------------------------------------------------------------------------------------------------------------|---------------------------|-------------------------------------------------------------------------------|
| Terranota Ltd. P.O. Box 1703 Invercargill 1703 Telephone: 0800 00 27 25 |                   |        |                         |                                                           | Picket Profile | Ø16mm Round Aluminium                                                                                                                                                                                                                                                                                                                                                                                                                                                                                                                                                                                                                                                                                                                                                                                                                                                                                                                                                                                                                                                                                                                                                                                                                                                                                                                                                                                                                                                                                                                                                                                                                                                                                                                                                                                                                                                                                                                                                                                                                                                                                                          |                           | External Aluminium Caps (Standard) or Internal Plastic                        |
| Email: sales@fentec.co.nz                                               |                   |        |                         |                                                           | Panel Length   | 2400mm x 1200mm                                                                                                                                                                                                                                                                                                                                                                                                                                                                                                                                                                                                                                                                                                                                                                                                                                                                                                                                                                                                                                                                                                                                                                                                                                                                                                                                                                                                                                                                                                                                                                                                                                                                                                                                                                                                                                                                                                                                                                                                                                                                                                                |                           | Caps (Optional)                                                               |
| Website: www.fentec.co.nz                                               |                   |        |                         | For use on Swimming Pools, please refer to our            |                |                                                                                                                                                                                                                                                                                                                                                                                                                                                                                                                                                                                                                                                                                                                                                                                                                                                                                                                                                                                                                                                                                                                                                                                                                                                                                                                                                                                                                                                                                                                                                                                                                                                                                                                                                                                                                                                                                                                                                                                                                                                                                                                                | Standard Gate<br>Hardware | Unsprung hinge, with Key-Lockable Latch                                       |
|                                                                         |                   |        |                         |                                                           | Flanged Post   | 50x50x1300mm (125mm Square flange) M12 fixings                                                                                                                                                                                                                                                                                                                                                                                                                                                                                                                                                                                                                                                                                                                                                                                                                                                                                                                                                                                                                                                                                                                                                                                                                                                                                                                                                                                                                                                                                                                                                                                                                                                                                                                                                                                                                                                                                                                                                                                                                                                                                 |                           |                                                                               |
| A4                                                                      | 2020-06-15        | REV.   | DO NOT SCALE<br>DRAWING | Producer Statments for further specifications.            | Langearest     | Soldskiese in the second secon |                           |                                                                               |
|                                                                         | 2020-00-13        |        | DRAWING                 |                                                           |                |                                                                                                                                                                                                                                                                                                                                                                                                                                                                                                                                                                                                                                                                                                                                                                                                                                                                                                                                                                                                                                                                                                                                                                                                                                                                                                                                                                                                                                                                                                                                                                                                                                                                                                                                                                                                                                                                                                                                                                                                                                                                                                                                | Child Safety              | Self-closing hinges, with Magnetic Top-Pull Latch                             |
| SCALE 1:                                                                | 32   SHEET 1 of 1 | WEIGHT |                         | UNLESS OTHERWISE SPECIFIED, DIMENSIONS ARE IN MILLIMETERS | In-ground Post | 50x50x1800mm                                                                                                                                                                                                                                                                                                                                                                                                                                                                                                                                                                                                                                                                                                                                                                                                                                                                                                                                                                                                                                                                                                                                                                                                                                                                                                                                                                                                                                                                                                                                                                                                                                                                                                                                                                                                                                                                                                                                                                                                                                                                                                                   | Gate Hardware             | Self-closing ninges, with Magnetic Top-Pull Laten                             |